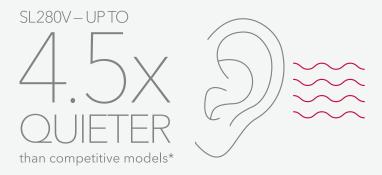

### PRACTICALLY SILENT

With a heavily insulated cabinet and variable-speed motor, the SilentComfort<sup>™</sup> technology in the SL280V makes it quieter than any other furnace in its class.\*

<sup>\*</sup>Based on sound pressure levels during steady-state, high-fire operation of Lennox SL280UHV070V36A and leading competitive units at mid-point temperature rise and minimum external static pressure when set up per Section 4.5.3 of AHRI 260-2001.