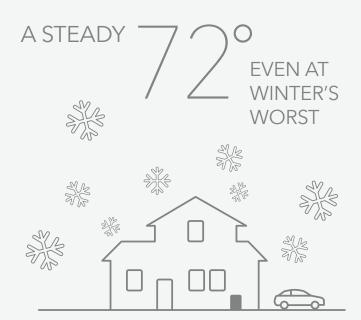

# EVEN TEMPERATURES

A variable-speed blower motor and twostage gas valve allow the furnace to adjust its speed and airflow to maintain your ideal temperature, throughout your home, quietly and efficiently.

## CONSISTENTLY FFFICIENT

With a heating efficiency rating of 80% AFUE\*\*, the SL280V will generate comfortable warmth all winter, while helping you save energy every day.