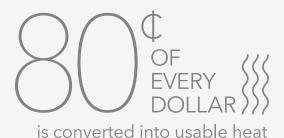

## CONSISTENTLY FFFICIENT

With a heating efficiency rating of 80% AFUE\*\*, the SL280V will generate comfortable warmth all winter, while helping you save energy every day.

<sup>\*\*</sup>Furnaces are rated by the Annual Fuel Utilization Efficiency ratio, or AFUE, which is the percent of heat produced for every dollar of fuel consumed.

Heating that's extremely efficient and practically silent